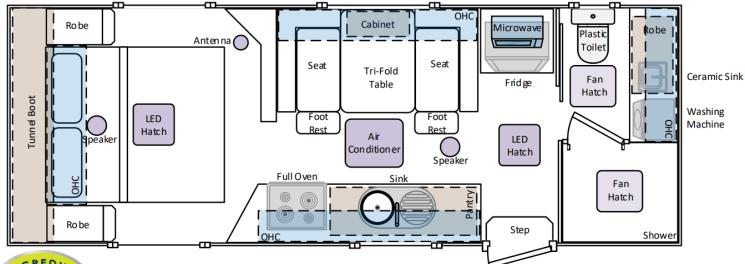

## FEATURES

| Queen Bed with Mattress                                   | Heavy Duty Chassis                     |
|-----------------------------------------------------------|----------------------------------------|
| Under Bed Storage                                         | Heavy Duty All-Terrain Tyres           |
| _                                                         |                                        |
| Lounge Cafe Tri-Fold table and two Foot Rest              | Galvanised Wheels Arches               |
| 184L Fridge (Thetford 3 way 1 door)                       | 15" Alloy Wheels                       |
| Cooktop (3 Gas & 1 Elec) (Swift) with Range hood (Sphere) | Brake Away System                      |
| Mini Grill (Swift)                                        | 01 x Spare Wheel                       |
| Microwave                                                 | Checker Plate (Front & Sides)          |
| Oven                                                      | Checker Plate (Front & Sides)          |
| Reverse Cycle Air Conditioner (IBIS-4)                    | Awing Light                            |
| 24" TV With Wall Bracket                                  | Checker Plate (Front & Sides)          |
|                                                           | Gas/Electric (Swift) 28L               |
| LED Lighting                                              | 02 x 95L Water tanks & Grey water tank |
| Washing Machine (3.2kg)(Top Loading)                      | Tap on A-Frame                         |
| Power Point                                               | 01 x Solar Panel (170W) with 01 x      |
|                                                           | 100Amp Battery & Charger               |
| Stainless Steel Deep Bowl Sink                            | External 12V, 240V and Antenna Points  |
| Full Ensuite With Ceramic Vanity                          | Wine guard Antenna                     |
| Toilet ( Thetford )                                       | Gas Bayonet                            |
| Radio With CD/DVD/MP3 Player                              | 02 x 9kg Gas Bottles                   |
| Eurovision Windows (Aussie Traveller)                     | External TV Box                        |
| Tri-lock Security Door                                    | Roll out Awning & Picnic Table         |
| Door Curtains                                             | Anderson Plug                          |
| Magazine Pouch                                            | Door Handle Light                      |
| Grab Handle at Entrance                                   | Tunnel Boot                            |
| Small Tool Box                                            | Meranti Timber Frame                   |
|                                                           |                                        |